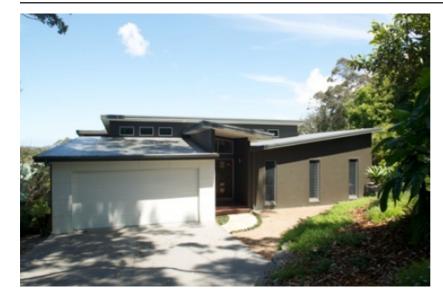

## The Bayview

4 Bedroom, 2 Bathroom\*

This Modern custom home design features four bedrooms plus large study, two living areas and large deck areas.

## This home incorporates passive thermal comfort design elements built into its modern architecture with timeless design.

As the saying goes looks can be deceiving; a surprisingly large split-level home, featuring 4 bedrooms, separate study, two living areas & expansive deck for the entertainer. This home was specifically tailored to suit the sloping site, with very high, low pitched single plain roof lines & hi-light windows. This home incorporates modern architecture with timeless design & appeal. Classic Building has designed a home that is both functional & spacious with every space in the home having been utilized & carefully thought about. What has been created is a home that is relaxed, welcoming & yet striking in its details.