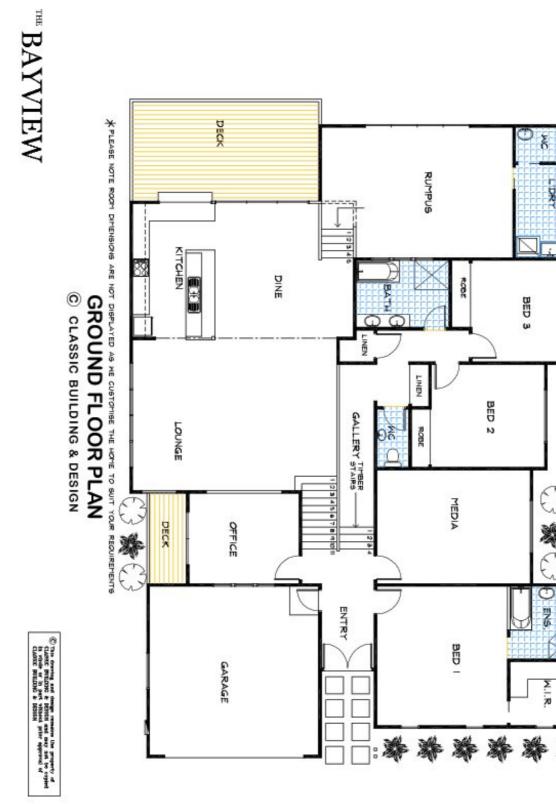

## The Bayview

4 Bedroom, 2 Bathroom\*

This Modern custom home design features four bedrooms plus large study, two living areas and large deck areas.

\*The floorplans shown demonstrate some of the options available in terms of layout, possible size, possible number of rooms, decks and more. They are a guide, and are meant to provide you with ideas and show you possibilities. Any of the basic designs can be customised to suit any of your requirements.