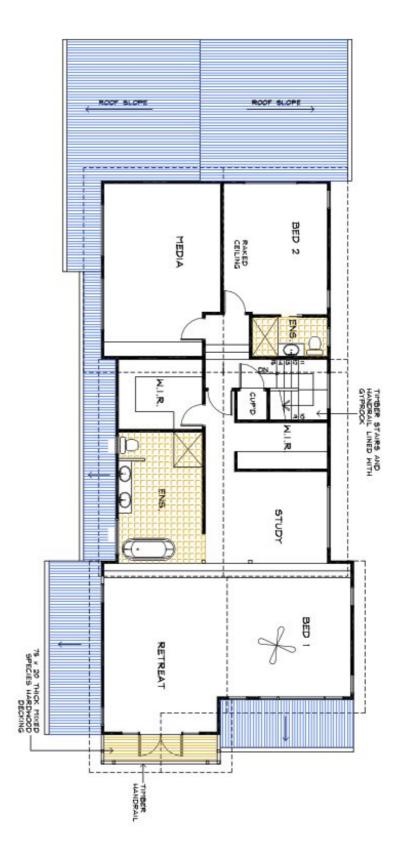

## The Balgowlah

5 Bedroom + Study, 3 Living areas\*

This split level Contemporary meets country designed home features five bedrooms plus large study, three living areas and large deck areas.

\*The floorplans shown demonstrate some of the options available in terms of layout, possible size, possible number of rooms, decks and more. They are a guide, and are meant to provide you with ideas and show you possibilities. Any of the basic designs can be customised to suit any of your requirements.

\* PLEASE NOTE ROOM DIMENSIONS ARE NOT DISPLAYED AS WE CUSTOMISE THE HOME TO SUIT YOUR REQUIREMENTS