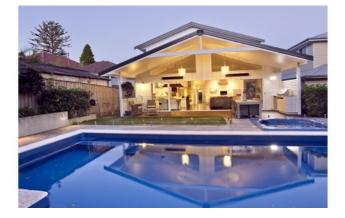

## Spectacular split level Contemporary meets country design from Classic Building .....

Nestled in a leafy suburb on Sydney's northern beaches, this split-level dwelling looks right at home. Combine the district views with a home that boasts large, airy living areas, natural materials, textures and modern conveniences. The large glazed areas including the gable windows allow an abundance of protected natural light in the house and coupled with the carefully designed breeze paths, the home passively creates a high level of thermal comfort inside.

Exposed, cathedral ceilings are a feature of this magnificent home, as are the all-white walls and ceilings, and dark polished floors throughout. The large, open-plan living and dining area creates a central energy point in the home and flows out to the entertaining and pool area. These are all features that come together to enhance the home's natural feel and charm.