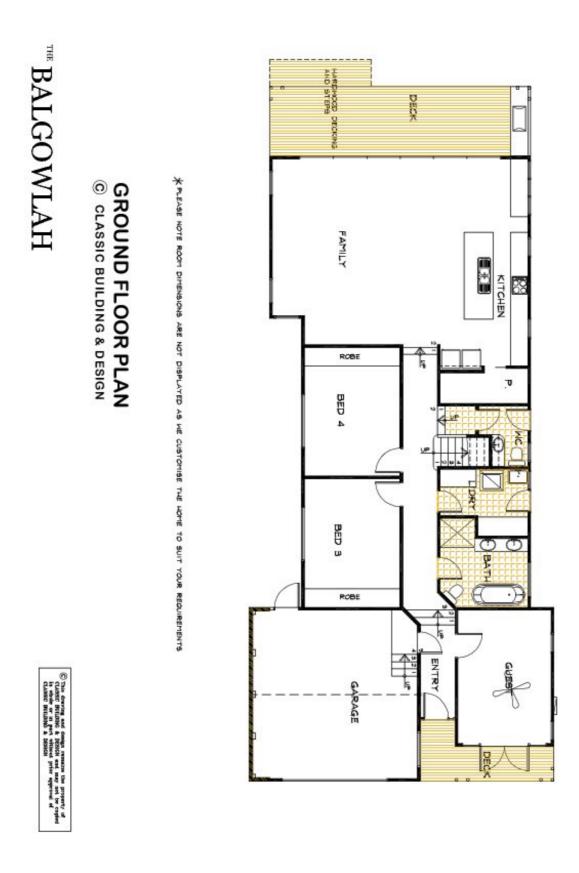

## The Balgowlah

5 Bedroom + Study, 3 Living areas\*

This split level Contemporary meets country designed home features five bedrooms plus large study, three living areas and large deck areas.

\*The floorplans shown demonstrate some of the options available in terms of layout, possible size, possible number of rooms, decks and more. They are a guide, and are meant to provide you with ideas and show you possibilities. Any of the basic designs can be customised to suit any of your requirements.

## <sup>THE</sup> BALGOWLAH

© This Graving and design remains the property of the strate or 10 parts without and may not be copied to strate definition a DESIGN parts approval of cluster Definition & DESIGN © CLASSIC BUILDING & DESIGN

\* PLEASE NOTE ROOM DIMENSIONS ARE NOT DISPLAYED AS WE CUSTOMISE THE HOME TO SUIT YOUR REQUIREMENTS