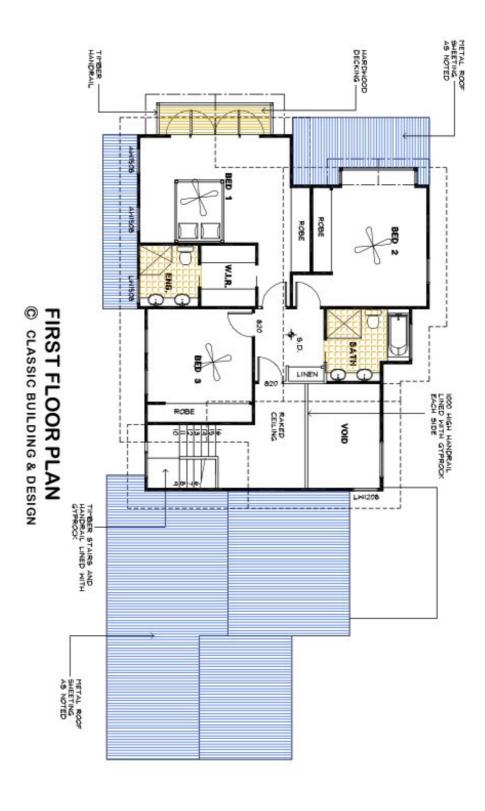

\*The floorplans shown demonstrate some of the options available in terms of layout, possible size, possible number of rooms, decks and more. They are a guide, and are meant to provide you with ideas and show you possibilities. Any of the basic designs can be customised to suit any of your requirements.