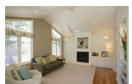

Every space in the home was thought about and used carefully. Extra-wide hallways and entry are stand-out characteristics of this traditional home. Exceptionally large, open living areas with high, flat and cathedral ceilings complement a double-glazed skylight, enhancing the appearance of the home and achieving a high level of natural light and warmth.