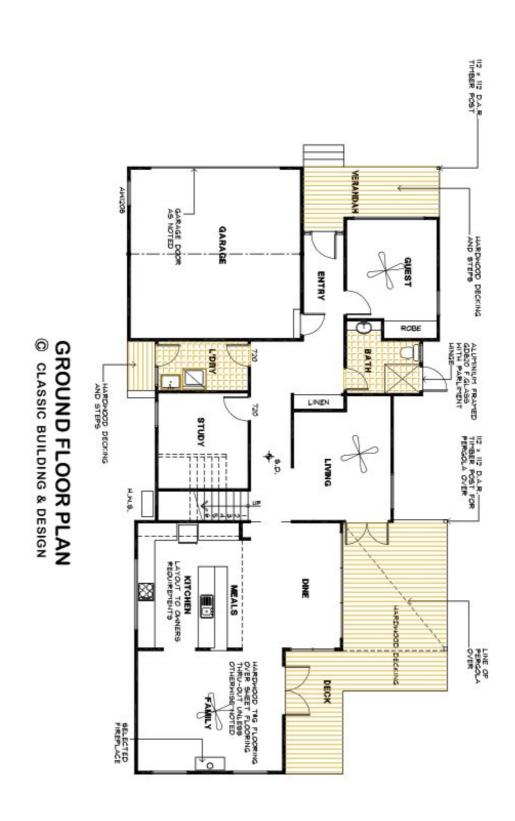

\*The floorplans shown demonstrate some of the options available in terms of layout, possible size, possible number of rooms, decks and more. They are a guide, and are meant to provide you with ideas and show you possibilities. Any of the basic designs can be customised to suit any of your requirements.