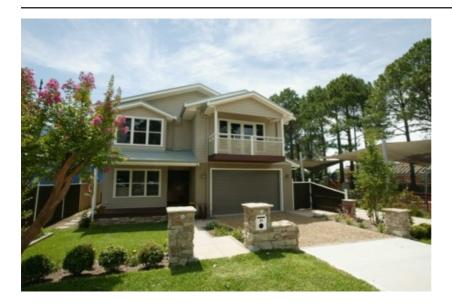

## The Seaforth

3 - 4 Bedroom (308m2 - 33sgs)\*

Another stunning design from Classic which includes flexibility and design and has produced an outstanding result.

## Another stunning design from Classic ....

The creation of this magnificent residence, as with all of Classic's homes, includes flexibility and design and has produced an outstanding result. This house could quite easily be at home on a coastal location or sprawling country outlook.

Every space in the home was thought about and used carefully. Extra-wide hallways and entry are stand-out characteristics of this traditional home. Exceptionally large, open living areas with high, flat and cathedral ceilings complement a double-glazed skylight, enhancing the appearance of the home and achieving a high level of natural light and warmth.