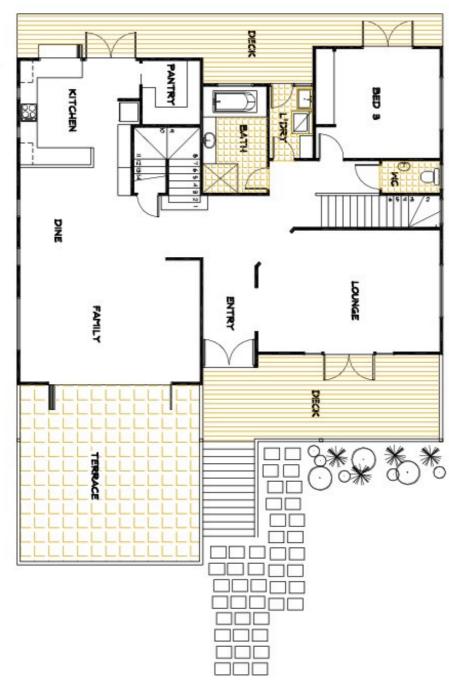

## BEECHWOOD WYADRA

CLASSIC BUILDING & DESIGN

FIRST FLOOR PLAN

\* PLEASE NOTE ROOM DIMENSIONS ARE NOT DISPLAYED AS WE CUSTOMISE THE WOME TO SUIT YOUR REQUIREMENTS

This travity and design remains the property of CLUSES MELLING & DENDIN and may bait be copied in woode or in party releases price approval of CLUSES DELEUNG & DENDIN