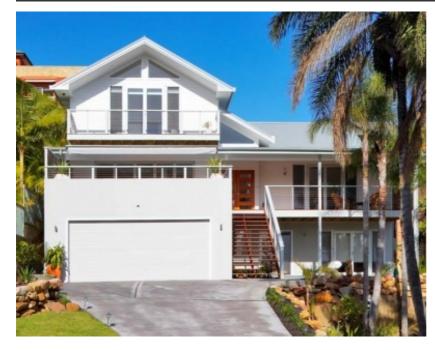

## The Beechwood Wyadra

4 Bedroom, 3 Bath, 3 Living (416m2 - 45sqs)\*

This sloping site adaptation of the Beechwood features four bedrooms plus three large bathrooms, three living areas and large deck areas.

## Exuding superb style, this home welcomes you in with its contemporary Architecture.

Elevated on a hill, this new home displays how simply and sympathetically the quality building team at Classic can design a new home to suit the slope of a site. You wouldn't know it from the street view, but this custom modern home is built on a rock ledge, another example of what Classic can achieve on those difficult sites.

The home itself features extra-wide entry stairs & hallways, exceptionally large, open living areas and entertaining decks with high, flat and cathedral ceilings. These components complement and enhance the appearance of the home, thus achieving a high level of natural light and warmth. The underlying theme of this residence is the potential for entertaining. The dining area leads onto a large tiled deck outside via wide bi-fold doors, creating a seamless transition between the outside and inside, a staple feature in a Classic design. Large bedrooms, private decks, French doors; every space in the home was thought about and used carefully. This home not only incorporates functionality and large spaces, but also modern architecture with timeless design. What has been created is a home that is relaxed and welcoming, yet striking in its details.