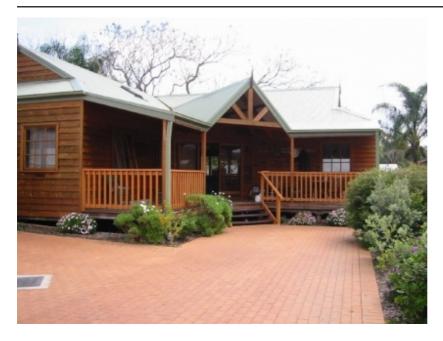

## The Country Cottage

3 bedroom + Study 2 bathroom\*

This Country Cottage design features three bedrooms plus large study and one massive living area with large deck areas.

The Original Classic Country Cottage!

Our original "Country Cottage" design featured here has 3 bedrooms plus a study, with the master bedroom completely separate and very spacious. The attractive foyer opens onto a spacious living area that can be either separated or left open. The very private main bedroom includes walk-in robe and ensuite, while the other wing of the house features two bedrooms, a bathroom, laundry and study. This design is easily expanded to incorporate more rooms, living areas and even connected garaging.

The front portico entry verandah gives the home an exceptional appearance from the street, yet the whole home expands out to the rear to optimize views and maintain privacy. Our timeless Country Cottage is a unique design that draws attention from all angles.

This home finishes perfectly with rear or optional full home wrap around covered deck.

\*The floorplans shown demonstrate some of the options available in terms of layout, possible size, possible number of rooms, decks and more. They are a guide, and are meant to provide you with ideas and show you possibilities. Any of the basic designs can be customised to suit any of your requirements.