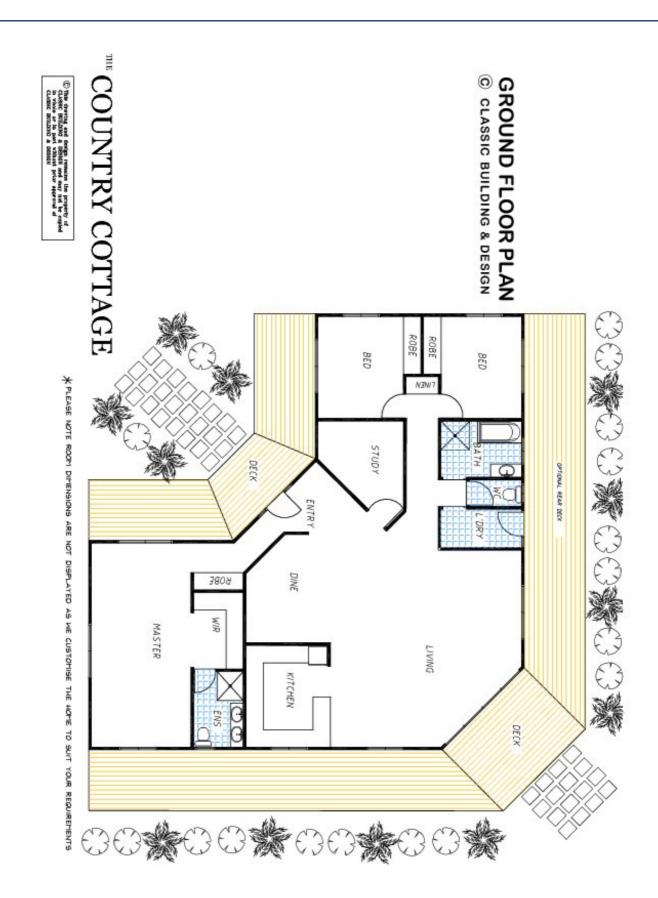

## The Country Cottage

3 bedroom + Study 2 bathroom\*

This Country Cottage design features three bedrooms plus large study and one massive living area with large deck areas.

The Original Classic Country Cottage!

Our original "Country Cottage" design featured here has 3 bedrooms plus a study, with the master bedroom completely separate and very spacious. The attractive foyer opens onto a spacious living area that can be either separated or left open. The very private main bedroom includes walk-in robe and ensuite, while the other wing of the house features two bedrooms, a bathroom, laundry and study. This design is easily expanded to incorporate more rooms, living areas and even connected garaging.

The front portico entry verandah gives the home an exceptional appearance from the street, yet the whole home expands out to the rear to optimize views and maintain privacy. Our timeless Country Cottage is a unique design that draws attention from all angles.

This home finishes perfectly with rear or optional full home wrap around covered deck.

\*The floorplans shown demonstrate some of the options available in terms of layout, possible size, possible number of rooms, decks and more. They are a guide, and are meant to provide you with ideas and show you possibilities. Any of the basic designs can be customised to suit any of your requirements.