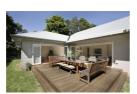

## The Woodland

3 Bedroom + Study, 2 Living areas (342m2 - 37sqs)\*

This Contemporary meets country custom designed home features three bedrooms plus large study, two living areas and large deck areas.