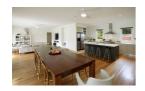

Combining classic charm with great flexibility this home is equally suited to both suburban and country living.

Extra-wide hallways and entry are a stand-out characteristic of this traditional themed home. Exceptionally large, open living areas with high, flat ceilings complement large glazed areas, enhancing the appearance of the home and achieving a high level of natural light and warmth.