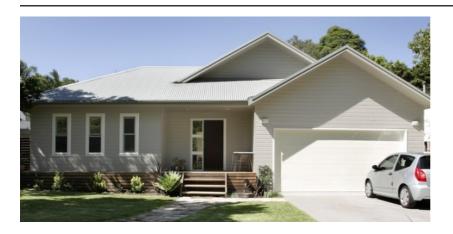

## The Woodland

3 Bedroom + Study, 2 Living areas (342m2 - 37sqs)\*

This Contemporary meets country custom designed home features three bedrooms plus large study, two living areas and large deck areas.

Combining classic charm with great flexibility this home is equally suited to both suburban and country living.

Extra-wide hallways and entry are a stand-out characteristic of this traditional themed home. Exceptionally large, open living areas with high, flat ceilings complement large glazed areas, enhancing the appearance of the home and achieving a high level of natural light and warmth.