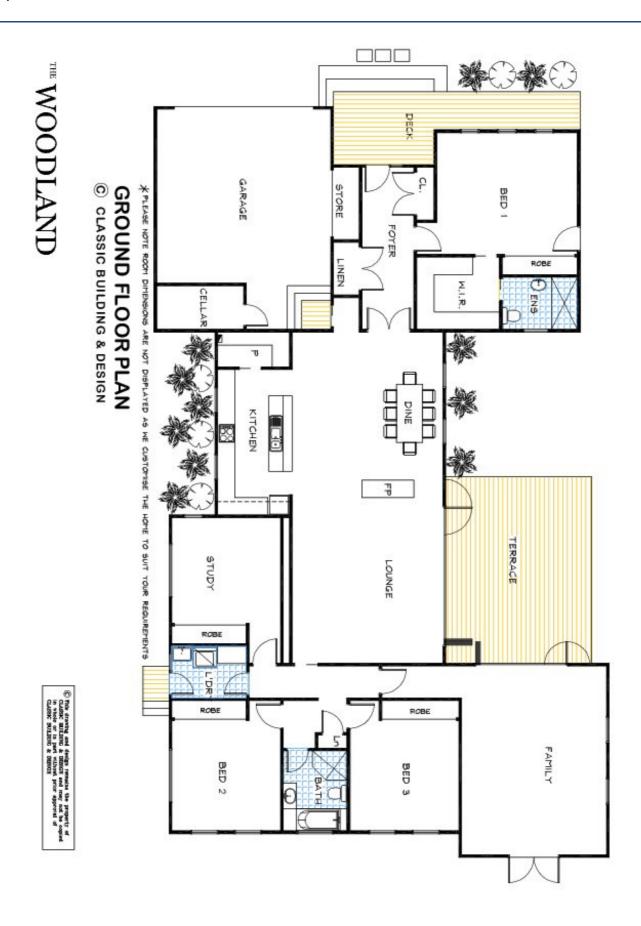

## The Woodland

3 Bedroom + Study, 2 Living areas (342m2 - 37sqs)\*

This Contemporary meets country custom designed home features three bedrooms plus large study, two living areas and large deck areas.

Classic Building's impressive range of custom-quality homes covers everything from coastal beach houses to sprawling country estates.

\*The floorplans shown demonstrate some of the options available in terms of layout, possible size, possible number of rooms, decks and more. They are a guide, and are meant to provide you with ideas and show you possibilities. Any of the basic designs can be customised to suit any of your requirements.